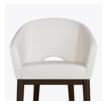

## Counter Stool

Inspired by mid-century design, the Sciara Counter Stool is a standout in a relaxed environment where people gather for a light meal, a drink and conversation. It features a curvaceous back and cascading arms. The stool has a concealed cleanout to eliminate a build-up of debris. It is a comfortable lounge like seat on Kwalu's modern tapered legs. The height of this stool assures a perfect fit at an eat-in kitchen counter.