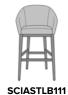

## Counter Stool

Inspired by mid-century design, the Sciara Counter Stool is a standout in a relaxed environment where people gather for a light meal, a drink and conversation. It features a curvaceous back and cascading arms. The stool has a concealed cleanout to eliminate a build-up of debris. It is a comfortable lounge like seat on Kwalu's modern tapered legs. The height of this stool assures a perfect fit at an eat-in kitchen counter.

Model: SCIASTLC111 24W 24.75D 38.5H 19.5SW 19SD 25SH 30.5AH