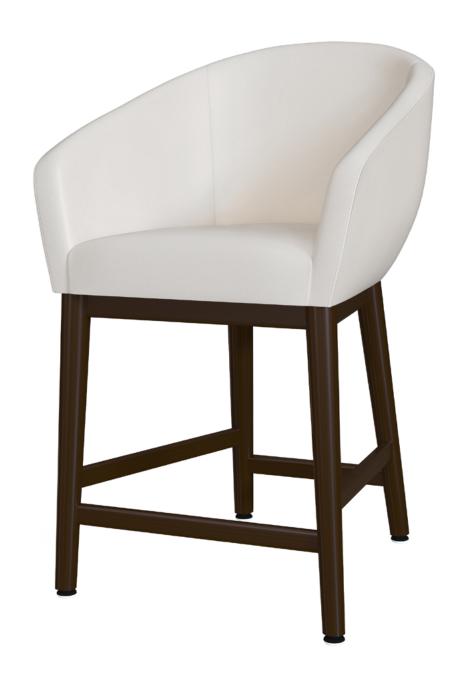

## Counter Stool

Inspired by mid-century design, the Sciara Counter Stool is a standout in a relaxed environment where people gather for a light meal, a drink and conversation. It features a curvaceous back and cascading arms. The stool has a concealed cleanout to eliminate a build-up of debris. It is a comfortable lounge like seat on Kwalu's modern tapered legs. The height of this stool assures a perfect fit at an eat-in kitchen counter.

Model: SCIASTLC111 24W 24.75D 38.5H 19.5SW 19SD 25SH 30.5AH