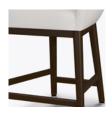

Steel Reinforced

Our patented steelreinforced joint system uses over 20 pieces of steel in most Kwalu chairs. Stop ongoing and costly furniture replacement.

**Concealed Cleanout** 

Concealed cleanout eliminates a debris build-up behind the seat cushion.

**Bar & Counter Height** 

Counter and bar heights available.

**Optional Cutout on Back** 

An optional cutout on back is available to prevent buildup of debris and provide for easy maintenance.

**Optional Back Handle** 