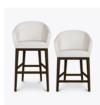

## Counter Stool

Inspired by mid-century design, the Sciara Counter Stool is a standout in a relaxed environment where people gather for a light meal, a drink and conversation. It features a curvaceous back and cascading arms. The stool has a concealed cleanout to eliminate a build-up of debris. It is a comfortable lounge like seat on Kwalu's modern tapered legs. The height of this stool assures a perfect fit at an eat-in kitchen counter.

Model: SCIASTLC111 24W 24.75D 38.5H 19.5SW 19SD 25SH 30.5AH